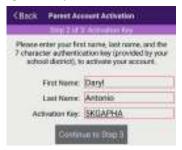

### Parent Account Activation Step 2 of 3:

Enter your First Name, Last Name, and Activation Key as they were given to you.