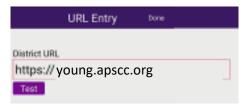

- 4. To search, enter the zip code of your child's school and tap the Search button. If you do not know the school's zip code, enter yours or the closest known. Scroll through the list and tap the desired school.
- 5. If you are unable to find your child's school district, tap the "Enter Manually" button at the bottom Street Disposet Committee and a of the screen.
- 6. Enter the district's Synergy URL and tap the Test button. If the URL was entered correctly you will receive a successful connection message. Press "Done" to continue.

Activation First Name: Daryl

Activation Last Name: Antonio

Activation Key: 5KGAPHA

Web Address: <a href="https://young.apscc.org/PXP2">https://young.apscc.org/PXP2</a> Login.aspx

Mobile App District URL: https://young.apscc.org