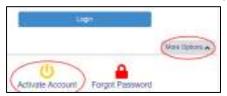

#### **Navigate to ParentVUE**

On a **Computer Browser**: From the ParentVUE sign-on screen, click the "More Options" button to expand the menu, then select the "Activate Account" option.

On a **Mobile App**: select the "Have activation key? Create my account" option below the Login button on the main menu.