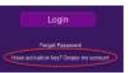

- 7. Upon making a selection or entering the URL, you will be prompted with a message asking, "Would you like to set this as your School District?". Tap Ok.
- 8. You may be presented with a dialog stating, "To login you will need to activate your account." Tap Yes to begin the account activation process.
  - If you do not see this message, you can select the "Have activation key? Create my account" Login option below the Login button on the main menu.

#### **Navigate to ParentVUE**

On a **Computer Browser**: From the ParentVUE sign-on screen, click the "More Options" button to expand the menu, then select the "Activate Account" option.

On a **Mobile App**: select the "Have activation key? Create my account" option below the Login button on the main menu.