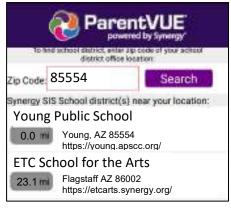

- 4. To search, enter the zip code of your child's school and tap the Search button. If you do not know the school's zip code, enter yours or the closest known. Scroll through the list and tap the desired school.
- 5. If you are unable to find your child's school district, tap the "Enter Manually" button at the bottom Street Disposet Committee and a of the screen.
- 6. Enter the district's Synergy URL and tap the Test button. If the URL was entered correctly you will receive a successful connection message. Press "Done" to continue.

- 7. Upon making a selection or entering the URL, you will be prompted with a message asking, "Would you like to set this as your School District?". Tap Ok.
- 8. You may be presented with a dialog stating, "To login you will need to activate your account." Tap Yes to begin the account activation process.
  - If you do not see this message, you can select the "Have activation key? Create my account" Login option below the Login button on the main menu.