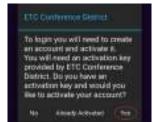

- 7. Upon making a selection or entering the URL, you will be prompted with a message asking, "Would you like to set this as your School District?". Tap Ok.
- 8. You may be presented with a dialog stating, "To login you will need to activate your account." Tap Yes to begin the account activation process.
  - If you do not see this message, you can select the "Have activation key? Create my account" Login option below the Login button on the main menu.