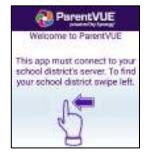

## **Mobile Device Setup**

- 1. Download and install the mobile application.
  - o Android
  - o iPhone/iPad
- 2. Upon launching the mobile app for the first time you will need to connect to your child's school district. On the "Welcome to ParentVUE" screen, swipe left.
- 3. A message displays asking you to enable location services on your device.
  - Press Allow to automatically display a list of schools near your location.
  - Press Deny to search by zip code or manually enter the school district URL.