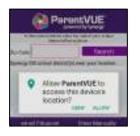

- 4. To search, enter the zip code of your child's school and tap the Search button. If you do not know the school's zip code, enter yours or the closest known. Scroll through the list and tap the desired school.
- 5. If you are unable to find your child's school district, tap the "Enter Manually" button at the bottom Street Disposet Committee and a of the screen.
- 6. Enter the district's Synergy URL and tap the Test button. If the URL was entered correctly you will receive a successful connection message. Press "Done" to continue.

- 7. Upon making a selection or entering the URL, you will be prompted with a message asking, "Would you like to set this as your School District?". Tap Ok.
- 8. You may be presented with a dialog stating, "To login you will need to activate your account." Tap Yes to begin the account activation process.
  - If you do not see this message, you can select the "Have activation key? Create my account" Login option below the Login button on the main menu.