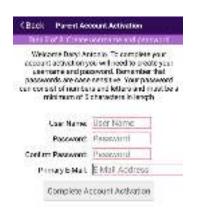

## Parent Account Activation Step 3 of 3:

Enter a User Name to be used for logging into your ParentVUE account.

Create an account password at least 6 characters in length.

Enter your primary email address that can be used to receive ParentVUE alerts and for resetting your account password in case you forget it.